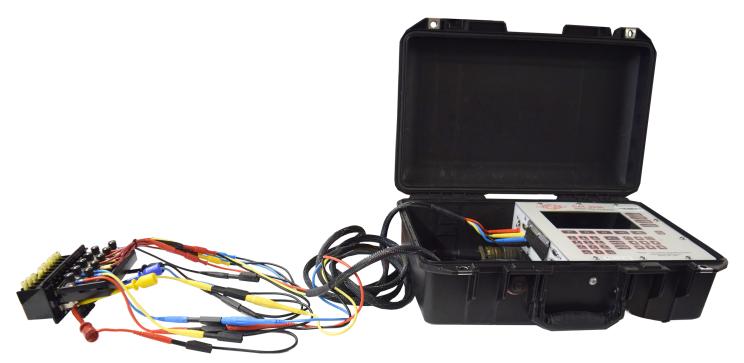

## **SSM-6330-KIT**

Test Kit, 6330, Sub-Station Test Cables

## **Power Meets Precision** at the Point of Connection

Whether you're validating substation performance or testing the integrity of intertie connections between utility grids, the TESCO® Test Kit. 6330. Sub-Station Test Cable set delivers reliable. accurate results in the field.

Built to integrate directly with the TESCO 6330 Meter Site Analyzer and ABB FT-1 test switches, this adapter empowers utility technicians with the tools they need to troubleshoot, verify, and maintain the backbone of the grid-right where systems converge.