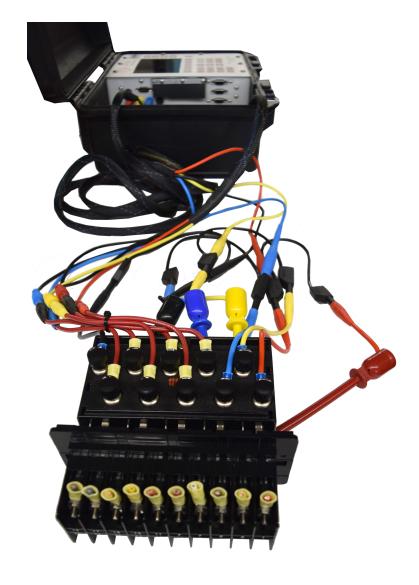

### Key Benefits and Features:

Test Intertie Connections with Confidence Verify electrical integrity and performance between two separate utility grids with high accuracy.

### Ideal for Substation Testing

A vital tool for inspecting voltage and current conditions at key substation tie-in points.

#### Seamless Integration with ABB FT-1 Test Switch\*

Engineered for fast and safe connections in demanding utility environments.

#### Built for the TESCO #6330 Meter Site Analyzer

Unlock the full testing capabilities of your 6330 with this purpose-built adapter.

\*ABB FT-1 Test Switch is not included with the cable kit.

**TESCO METERING** 