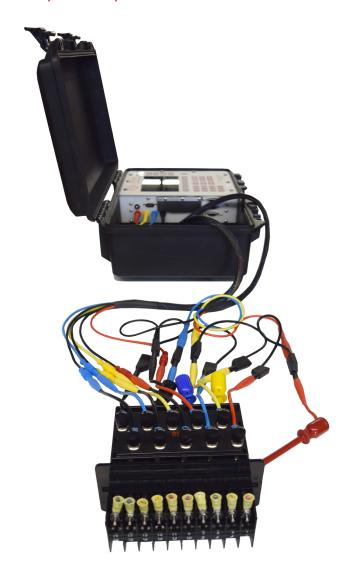

# SSM-6330-KIT

Test Kit, 6330, Sub-Station Test Cables

Power Meets Precision at the Point of Connection Whether you're validating substation services or testing substation or intertie meters at the switchboard panel, the TESCO Test Kit, 6330 Sub-Station Test Cable set delivers reliable, accurate results.

Built to integrate directly with the TESCO 6330 Meter Site Analyzer and ABB FT-1 test switches, this adapter empowers utility technicians with the tools they need to troubleshoot, verify, and maintain the backbone of the grid—right where systems converge.

#### Ideal for Substation Testing

Allows the 6330 Meter Site Analyzer to easily test substation meters.

### Isolation for Intertie Meter Testing

Isolate current elements while allowing for the application of service voltage to intertie meters that are wired through ABB FT-1 test switches (sold separately).

### Built for the TESCO 6330 Meter Site Analyzer

Unlock the full testing capabilities of your 6330 with this purpose-built adapter.