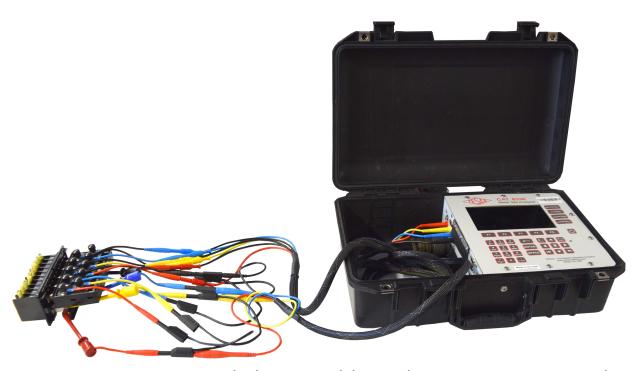

# SSM-6330-KIT

Test Kit, 6330, Sub-Station Test Cables

Power Meets Precision at the Point of Connection Whether you're validating substation services or testing substation or intertie meters at the switchboard panel, the TESCO Test Kit, 6330 Sub-Station Test Cable set delivers reliable, accurate results.

Built to integrate directly with the TESCO 6330 Meter Site Analyzer and ABB FT-1 test switches, this adapter empowers utility technicians with the tools they need to troubleshoot, verify, and maintain the backbone of the grid—right where systems converge.

#### Ideal for Substation Testing

Allows the 6330 Meter Site Analyzer to easily test substation meters.

### Isolation for Intertie Meter Testing

Isolate current elements while allowing for the application of service voltage to intertie meters that are wired through ABB FT-1 test switches (sold separately).

### Built for the TESCO 6330 Meter Site Analyzer

Unlock the full testing capabilities of your 6330 with this purpose-built adapter.