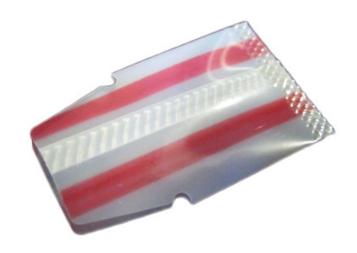

## **Meter Disconnect Sleeves**

## TESCO's Cat. No. 250 Meter Disconnect Sleeves

provide a fast and safe solution to leave a watt-hour meter in place but electronically disconnected from the socket.

The Disconnect Sleeves act as insulating sheaths, temporarily disconnecting the blades of the meter from the receiving socket, when interruption of the electrical service is desired.

Our Meter Disconnect Sleeves are suitable for use on most meters, as they have sufficient width to accommodate blades of different sizes. They are also easily identifiable with two bright red stripes printed on the inside of the sleeve.