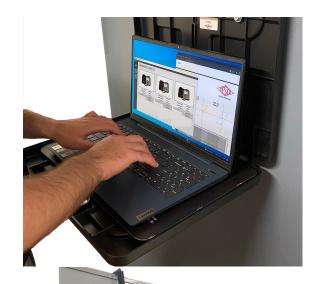

## Field Equipment Catalog No.

1063

**UtiliShelf** 

**TESCO's UtiliShelf® (Cat. 1063)** allows you to create a quick and easy multi-use work station and writing table at a site. The UtiliShelf® is magnetic and will attach to any metal object (16 gauge or thicker for full magnet strength). No more worrying about where you'll be setting up your test equipment or laptop in the field!

The Cat. 1063 also includes UtiliHooks®. While out in the field, you may come across situations where you will not be able to find a metal surface to attach your UtiliShelf®. With UtiliHooks® you no longer need to worry about that scenario! These hooks attach to the back of the UtiliShelf® and can be hung from aluminum substation panel doors at cell towers as well as CT box panels and non-metallic panels.

Weight: 4.5 lbs.Material: PC/ABS

Dimensions: 17" x 14" x 2"

Hooks: 21" tall

- Magnetic: Three nickel-backed single directional cup magnets with rubber protectors to protect surfaces and prevent scratching
- Must be used on a metal object that is 16 gauge or thicker for full magnet strength.
- Compact briefcase design for easy storage
- Maximum Weight Capacity using UtiliHooks: 45 lbs
- Maximum Weight Capacity using Magnets: 30 lbs