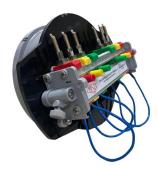

## **IEC Meter Adapter**

An IEC Adapter makes testing IEC meters possible with the NextGen meter test boards. This comes in different versions to cater to the various types of IEC meters. We have adapters for Single Phase, Three Phase, EDMI, and Landys & Gyr meters.

## **Specifications**

- Cat. 1186-1 (Single-phase): accommodates IEC meters for single-phase testing
- Cat.1186-3 (Three-phase): accommodates IEC meters for three-phase testing
- Cat.1186-EDMI: accommodates three-phase EDMI meters for three-phase testing
- Cat.1186-L+G: accommodates three-phase L+G meters for three-phase testing
- Ampere Rating: TBD
- Voltage Rating: 3000V
- Weight: less than 3 lbs each
- Dimensions: see drawing for each adapter

CAT. 1186-1 IEC Single Phase Meter Adapter

CAT. 1186-3 IEC Three Phase Meter Adapter

CAT. 1186-EDMI Three Phase EDMI Meter Adapter

CAT. 1186-48A IEC Three Phase 48A Meter Adapter

tescometering.com