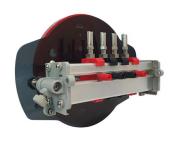

## **IEC Meter Adapter**

An IEC Adapter makes testing IEC meters possible with the NextGen meter test boards. This comes in different versions to cater to the various types of IEC meters. We have adapters for Single Phase, Three Phase, EDMI, and Landys & Gyr meters.

## **Specifications**

- Cat. 1186-1 (Single-phase): accommodates IEC meters for single-phase testing
- Cat.1186-3 (Three-phase): accommodates IEC meters for three-phase testing
- Cat.1186-EDMI: accommodates three-phase EDMI meters for three-phase testing
- Cat.1186-L+G: accommodates three-phase L+G meters for three-phase testing
- Ampere Rating: TBD
- Voltage Rating: 3000V
- Weight: less than 3 lbs each
- Dimensions: see drawing for each adapter

CAT. 1186-1 IEC Single Phase Meter Adapter

CAT. 1186-3 IEC Three Phase Meter Adapter

CAT. 1186-EDMI Three Phase EDMI Meter Adapter

CAT. 1186-48A IEC Three Phase 48A Meter Adapter

tescometering.com