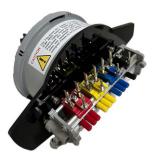

## **IEC Meter Adapter**

An IEC Adapter makes testing IEC meters possible with the NextGen meter test boards. This comes in different versions to cater to the various types of IEC meters. We have adapters for Single Phase, Three Phase, EDMI, and Landys & Gyr meters.

## **Specifications**

- Cat. 1186-1 (Single-phase): accommodates IEC meters for single-phase testing
- Cat.1186-3 (Three-phase): accommodates IEC meters for three-phase testing
- Cat.1186-EDMI: accommodates three-phase EDMI meters for three-phase testing
- Cat.1186-L+G: accommodates three-phase L+G meters for three-phase testing
- Ampere Rating: TBD
- Voltage Rating: 3000V
- Weight: less than 3 lbs each
- Dimensions: see drawing for each adapter

CAT. 1186-1 IEC Single Phase Meter Adapter

CAT. 1186-3 IEC Three Phase Meter Adapter

CAT. 1186-EDMI Three Phase EDMI Meter Adapter

CAT. 1186-48A IEC Three Phase 48A Meter Adapter

tescometering.com