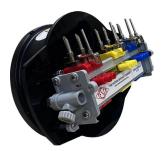

## **IEC Meter Adapter**

An IEC Adapter makes testing IEC meters possible with the NextGen meter test boards. This comes in different versions to cater to the various types of IEC meters. We have adapters for Single Phase, Three Phase, EDMI, and Landys & Gyr meters.

## **Specifications**

- Cat. 1186-1 (Single-phase): accommodates IEC meters for single-phase testing
- Cat.1186-3 (Three-phase): accommodates IEC meters for three-phase testing
- Cat.1186-EDMI: accommodates three-phase EDMI meters for three-phase testing
- Cat.1186-L+G: accommodates three-phase L+G meters for three-phase testing
- Ampere Rating: TBD
- Voltage Rating: 3000V
- Weight: less than 3 lbs each
- Dimensions: see drawing for each adapter

CAT. 1186-1 IEC Single Phase Meter Adapter

CAT. 1186-3 IEC Three Phase Meter Adapter

CAT. 1186-EDMI Three Phase EDMI Meter Adapter

CAT. 1186-48A IEC Three Phase 48A Meter Adapter

tescometering.com