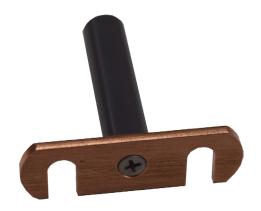

## **Connector Link Assembly**

The Connector Link Assembly (Catalog No. 900-0114) is a line-to-load bypass connector that works with K-Base Meters to temporarily supply a customer's power while the meter is removed from service. The conducting component is made from copper and is rated to 320A.

#### **Connector Link:**

Made of 1/8" thick copper alloy Length: 2.41 inches Height: 0.75 inches

#### Handle:

Made of PVC (UL 94-VO) Length: 2.25 inches Height: 0.5 inches

tescometering.com