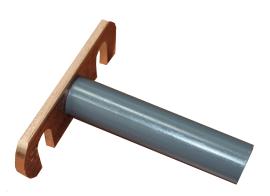

## **Connector Link Assembly**

The Connector Link Assembly (Catalog No. 900-0114) is a line-to-load bypass connector that works with K-Base Meters to temporarily supply a customer's power while the meter is removed from service. The conducting component is made from copper and is rated to 320A.

#### **Connector Link:**

Made of 1/8" thick copper alloy Length: 2.41 inches Height: 0.75 inches

#### Handle:

Made of PVC (UL 94-VO) Length: 2.25 inches Height: 0.5 inches

tescometering.com