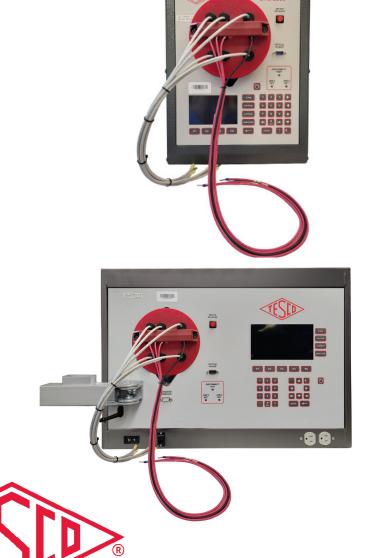

## Test Adapter for Terminal Block-Connected Meters

The Test Adapter for Terminal Block-Connected Meters (Catalog No. 2460) is a socket adapter that integrates with our 2990 and 3050 test equipment. Our adapter allows you to test all elements of any terminal block-connected meter so that you can obtain all pertinent data you need from your meter.

## **Specifications**

- Enclosure: UV stabilized plastic
- Connections: 3 Independent Voltage and 3 Independent Current plus Neutral
- Voltage: 480V
- Current Range: 0-15A

tescometering.com

925 Canal Street, Bristol, PA 19007 • ph: 215.228.0500 • tescometering.com