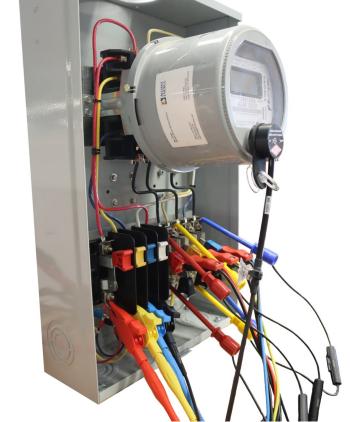

## **FUNCTIONALITY**

The Fused Current Jumpers (Catalog No. 9412) now come with an additional safety feature that further protects both the operator and the equipment during the use of the 6330 Site Meter Analyzer. This improved accessory now features a small fuse for additional protection in the event of a short during operation. Here at Tesco, safety is our #1 priority, and we are continuously looking for more innovative ways to protect you and the equipment.