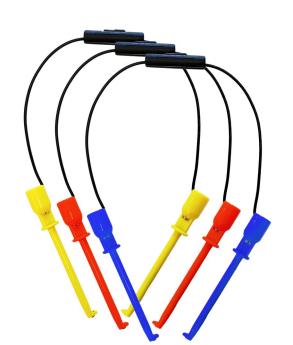

## **Fused Current Jumpers**

**CAT. 9412** 

## **FUNCTIONALITY**

The Fused Current Jumpers (Catalog No. 9412) now come with an additional safety feature that further protects both the operator and the equipment during the use of the 6330 Site Meter Analyzer. This improved accessory now features a small fuse for additional protection in the event of a short during operation. Here at Tesco, safety is our #1 priority, and we are continuously looking for more innovative ways to protect you and the equipment.