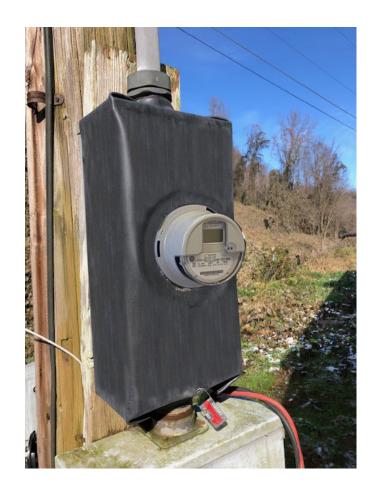

## **TEMPORARY SERVICE COVER** Make-to-Order Equipment

## **PROBLEM SOLVED**

Have you ever arrived at a service with an old, rusty, corroded, or broken cover that you were stuck trying to figure out how to put it back? Or maybe there was no cover at all! **TESCO** has created a **Temporary Service Cover** that attaches to the service until you can get a replacement cover for it.

The **Temporary Service Cover** is a quick and easy fix for irreparable covers.