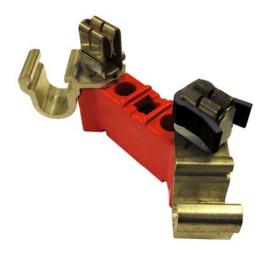

## **Directions**

With the meter removed from the socket, attach the Socket Safety Clip around the jaws of a meter socket (See Figure 1). It is recommended to install the Socket Safety Clip to each jaw, regardless of the quantity of failed jaws per socket.

Figure 1