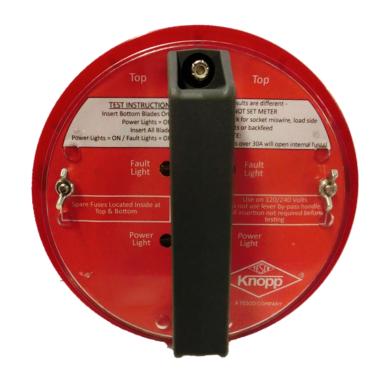

## SINGLE PHASE SOCKET K-280 TESTER

www.knoppinc.com

## FUNCTIONALITY

Knopp's K-280 Single Phase Socket Tester is designed to detect short circuits, backfeed and wiring errors in a 120/240 volt, 3-wire, single phase self-contained meter socket.

This unit is equipped with high intensity Power Lights and Fault Lights to show whether or not the meter is safe to set. It also comes with a heavy duty handle for quick and easy installation.

## **SPECIFICATIONS & FEATURES**

- 120/240 Volt
- Sturdy handle for easy removal
- 4 jaw design—2S Meter Form
- UV stabilized plastic
- UL 94-5 VA Flame Rating
- Fiberglass reinforced polycarbonate

Contact TESCO today for more information. Call 215-785-2338.