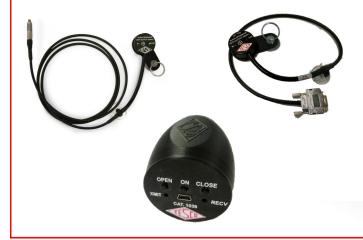

# **OTHER TOOLS**

TESCO offers these other products for all your meter communications needs:

- Cat. 1037-STND and 1037-DTS Optical Pick-Up for performing meter testing
- **Cat. 1039 Safety Disconnect Device** to operate the meter disconnect through the optical probe without any external software.