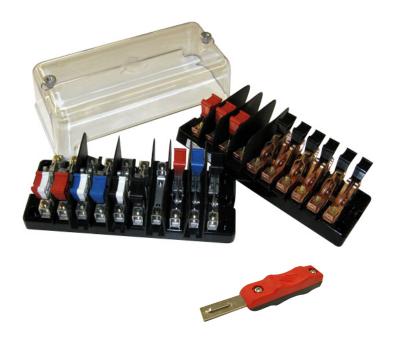

## **Meter Test Switches**

#### Features:

- UL recognized
- Lightweight construction
- 600 Volt insulation, 30 Amp capacity
- Manufactured from flame-retardant materials
- Non-breakable, glass-filled polycarbonate base
- Non-breakable, clear polycarbonate cover
- Captive cover nuts, knurled for easy finger tightening
- Captive wing nuts optional
- High-strength thermoplastic switch handles

- Color-coded switch handles optional
- Easily replaceable switch assemblies
- Standard mounting dimensions
- Any pole arrangement up to 10 poles available
- All current carrying components are bright tin plated to prevent corrosion
- Rugged one-piece jaw ensures long life, durability, and reliable contact
- Easy to adapt or repair in the field