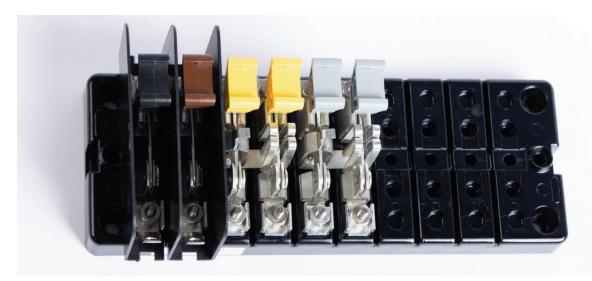

# **Meter Test Switches**

TESCO introduced the original Meter Test Switch in the early 1920's. Today, TESCO's line of Test Switches has been redesigned with the intention to combine the best features of tried and proven switching methods with improvements in materials and construction.

All of the current carrying parts are bright tin plated to prevent corrosion. Good operating contact is assured on periodic meter tests, even when the switch has been idle for long periods of time in an unfavorable atmosphere.

The switches are open knife-blade. Of the two current switch poles in each circuit one is provided with an

automatic shorting jaw and the other has a shunted jack which will receive a Test Plug (Catalog No. 1077).

Unless otherwise specified, the insulated switch blade knobs will be furnished in red for potential and in black for current. Any other combination of colors is available.