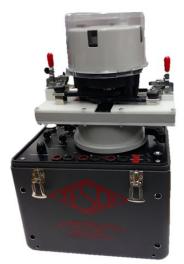

## **SPECIFICATIONS**

- Single Phase Meter Forms: 2K
- Polyphase Meter Forms: 12K, 14K, 15K, 16K, 27K
- Amperage: 400-480 Amps
- Dimensions: 12" x 7.75" x 9.625" (L x W x H)

K-Base Adapter with Cat. 630 Closed-Link Field Test Kit (not included).