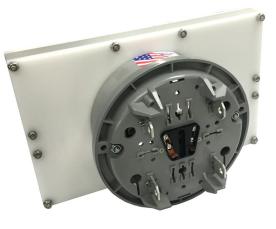

## USE

TESCO's K-Base Test Board Adapters allow quick, convenient testing of self-contained K-Base meters on test boards designed for socket type meters. The K-Base Test Board Adapters are designed for single phase (Cat. 1180-2) and Polyphase (Cat. 1180-4) meters.

The K– Base Test Board Adapters are easy-to-use and equipped with two clamps located on the front of the adapter, which will secure the meter to the base.

- Easy to use
- For use on mechanical or solid state meter
- Optional acrylic shield protects the user from any arcing that may occur (Cat. 1180-2-S and 1180-4-S)

## **SPECIFICATIONS**

- Single Phase Meter Forms: 2K
- Polyphase Meter Forms: 12K, 14K, 15K, 16K, 27K
- Amperage: 400-480 Amps
- Dimensions: 12" x 7.75" x 9.625" (L x W x H)

K-Base Adapter with Cat. 630 Closed-Link Field Test Kit (not included).