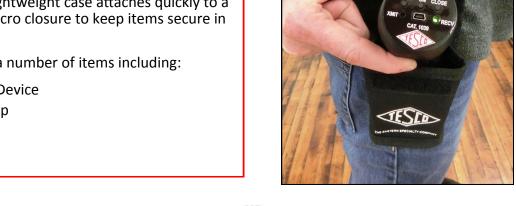

## **FUNCTIONALITY**

Made of durable canvas, this lightweight case attaches quickly to a belt or waistband and has a Velcro closure to keep items secure in transit.

The PocketPal can be used for a number of items including: