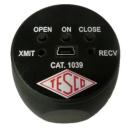

- Cat. 1039 Safety Disconnect Device
- Cat. 1037-STND Optical Pickup
- Cat. 1037-DTS Optical Pickup
- Cat. 1038 Optical Probe

#### For use with:

Cat. 1039 Safety Disconnect Device

Cat. 1037-STND Optical Pickup

Cat. 1037-DTS Optical Pickup

Cat. 1038 Optical Probe