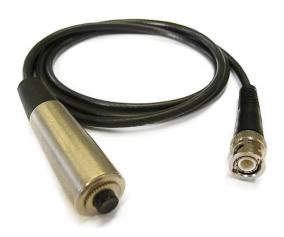

## **TESCO Click Switch**

CLICK SWITCH CATALOG NO. 995-A

The TESCO Test Click Switch helps simplify your testing needs and makes a great accessory to the TESCO Field Test Kit line. The 995-A is a normally closed push button switch. This switch connects directly to the input BNC of any TESCO or RD/RM standard. The switch housing is stainless steel and built with the TESCO tradition of durability and ruggedness for the field. The standard switch is available 4ft. in length. Custom lengths are available as well.

## **Features**

- 995-A-4 (standard switch)
- 995-A-C (the "C" is your custom length in feet)