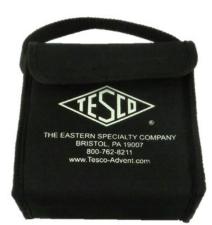

## **CARRYING CASE**

## USE

TESCO's Cat. 901 Carrying Case is an easy, convenient and secure way to transport items in the field.

## **FEATURES**

- Durable and lightweight
- Carrying handle and inside divider to organize items
- Secured with Velcro closure
- Dimensions: Approximately 6.75" wide x 7" tall x 3.5" deep

## FUNCTIONALITY

Made of durable canvas, this lightweight case has a convenient carrying handle, inside divider and Velcro closure to keep items secure in transit.

This Carrying Case can be used for a number of items including: