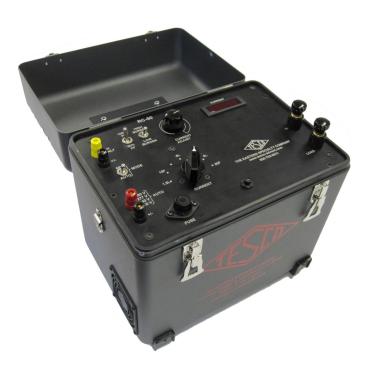

## RC-50 Artificial Phantom Load

The Catalog No. 480 RC-50 Artificial Phantom

**Load** with Power Factor has been designed to meet the most exacting requirements. It operates from a single phase source and will deliver current at either unity or 50% power factor at all full load ranges.

#### **Features**

- Artificial Load
- Lightweight
- 50 Amps
- 50% Power Factor

### **Specifications**

- Dimensions: 12" x 9" x 11" (W x D x H)
- Weight: 24.5 lbs.
- Voltages: 69/120/240/277/480 with protective fuse (69V is optional); Custom voltages available
- Current Range: Amperes (ammeter included)
- Full Load: 5, 15 and 50A
- Light Load: 0.5, 1.5 and 5A
- Rating: Continuous with forced air cooling