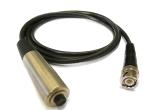

## **ACCESSORIES**

- Make-to-Order Cable Sets
- Click Switch, Catalog No. 995-A
- Field Bag, Catalog No. 1048
- Test Plug, Catalog No. 1077
- Test Switch Protectors, Catalog No. 6441 & 6441-C
- Test Switch Isolator, Catalog No. 1076
- Load to Line Jumpers, Catalog No. 200

RC-50 ARTIFICIAL PHANTOM LOAD (WITH POWER FACTOR) CAT. NO. 480

TEST PLUG CAT. NO. 1077

CLICK SWITCH CAT. NO. 995-A

TEST SWITCH ISOLATOR CAT. NO. 1076