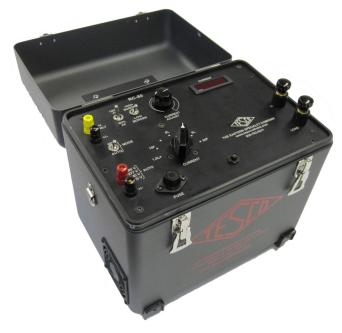

# RC-50 ARTIFICIAL PHANTOM LOAD (WITH POWER FACTOR)

THE EASTERN SPECIALTY COMPANY

CAT. 480

### **FUNCTIONALITY**

The RC-50 Artificial Phantom Load with Power Factor has been designed to meet the most exacting requirements. It operates from a single phase source and will deliver current at either unity or 50% power factor at all full load ranges.

#### **SPECIFICATIONS**

- **Dimensions:** 12" x 9" x 11" (W x D x H)
- Weight: 24.5 lbs.
- **Voltages:** 69/120/240/277/480 with protective fuse (69V is optional); Custom voltages available
- Current Range: Amperes (ammeter included)
- Full Load: 5, 15 and 50ALight Load: 0.5, 1.5 and 5A
- Rating: Continuous with forced air cooling

#### **FEATURES**

- Artificial Load
- Light Weight
- 50 Amps
- 50% Power Factor

RC-50 ARTIFICIAL PHANTOM LOAD (WITH POWER FACTOR) CAT. NO. 480

TEST PLUG CAT. NO. 1077

CLICK SWITCH CAT. NO. 995-A

TEST SWITCH ISOLATOR CAT. NO. 1076