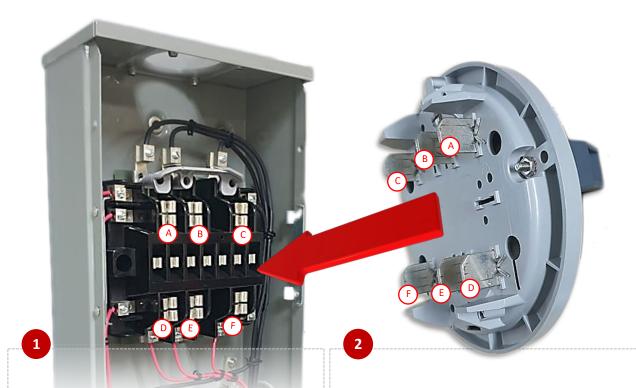

Insert jumper cover into meter socket. The jumper cover's upper and lower blades should be inserted to their designated meter socket jaws as indicated by the letter pairings of the meter socket jaws and cover blades.