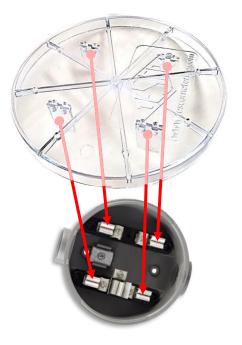

Accessing the meter socket may require assistance from an authorized technician, especially those enclosed in tamper-sealed meter boxes.

(With blades)
Fits every socket for single
phase electric meters including
320 A meter sockets.

#### **INSTRUCTION**

Insert blank-out cover into meter socket. Blank-out cover blades should be inserted to their designated socket jaws as indicated by the arrows.

(Without blades)
Fits every socket for single phase electric meters but requires lock to keep it in place.