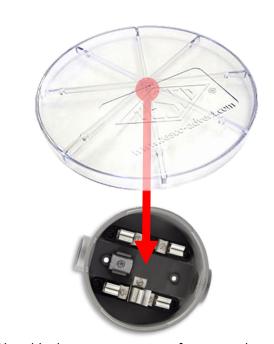

#### **INSTRUCTION**

Place blank-out cover on top of meter socket.

#### NOTE:

Setup may need additional locking (i.e. ring lock) to keep blank-out cover in place.