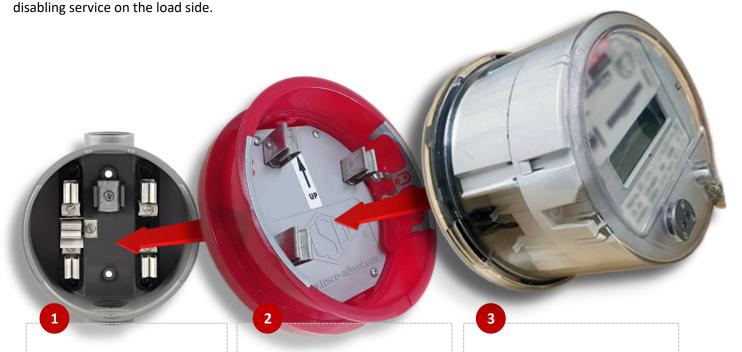

## **CAT. 254 SERVICE DISCONNECT ADAPTER**

TESCO's Service Disconnect Adapter (Catalog No. 254) disconnects customer load, while maintaining power to the meter, and tilting the meter to a 45° angle. The meter continues reading and communicating for AMR/AMI operations, while

Locate and prepare meter socket where disconnect adapter is to be inserted.

**CAUTION** 

Accessing meter socket may require assistance from an authorized technician especially those enclosed in tamper-sealed meter boxes. Insert disconnect adapter into meter socket.

## **NOTE**

To ensure correct orientation, align disconnect adapter to meter socket based on the position indicator (right) in the adapter.

Insert meter to disconnect adapter at 45° angle with respect to the position indicator.