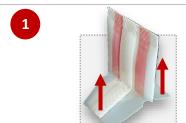

### **INSTRUCTIONS**

Fold meter sleeve flaps back.

Place Meter Disconnect Sleeves over load side blades.

#### NOTE:

Push Meter Disconnect Sleeves all the way down for a snug fit so as to prevent tearing when inserting meter to socket.

Insert meter back into meter socket with the Disconnect Sleeves in place.