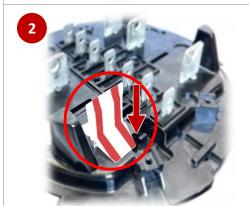

#### NOTE:

Push Meter Disconnect Sleeves all the way down for a snug fit so as to prevent tearing when inserting meter to socket.

Insert meter back into meter socket with the Disconnect Sleeves in place.