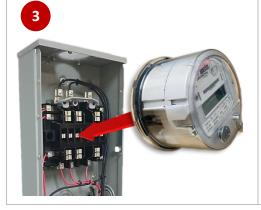

#### NOTE:

Push Meter Disconnect Sleeves all the way down for a snug fit so as to prevent tearing when inserting meter to socket.

Insert meter back into meter socket with the Disconnect Sleeves in place.