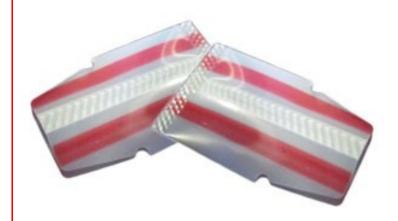

Our Meter Disconnect Sleeves are suitable for use on most meters, as they have sufficient width to accommodate blades of different sizes. They are also easily identifiable with two bright red stripes printed on the inside of the