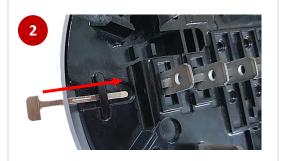

## NOTE:

Make sure meter cover is properly mounted on meter before inserting seal.

Locate opening where to insert seal. Opening may vary from what is shown depending on type of meter.

Insert the T-seal with "SEALED" label facing downward.