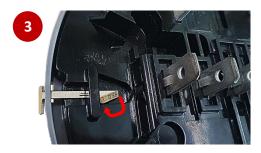

To lock seal, carefully lift tab (Fig. A) at the base of the seal to bend the base completely over (Fig. B) then fold the seal flag unto side of meter cover (Fig. C).

CAUTION 1

With its tamper-evident design, once locked, the meter cannot be unlocked without destroying the seal.