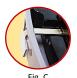

To lock seal, carefully lift tab (Fig. A) at the base of the seal to bend the base completely over (Fig. B) then fold the seal flag unto side of meter cover (Fig. C).

CAUTION 1

With its tamper-evident design, once locked, the meter cannot be unlocked without destroying the seal.