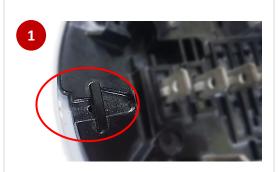

## NOTE:

Make sure meter cover is properly mounted on meter before inserting seal.

Locate opening where to insert seal. Opening may vary from what is shown depending on type of meter.

Insert the T-seal with "SEALED" label facing downward.