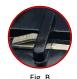

To lock seal, carefully lift tab (Fig. A) at the base of the seal to bend the base completely over (Fig. B) then fold the seal flag unto side of meter cover (Fig. C).

CAUTION 1

With its tamper-evident design, once locked, the meter cannot be unlocked without destroying the seal.