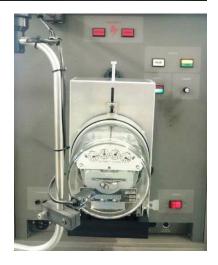

30 amp

3A. and 12A

From time to time, you may find yourself needing to test A-Base meters. Or perhaps you will need to test them for the first time in

years as part of a removal project. Well, TESCO can help!

If the quantity is small, we can test them in our shop for you.

If the quantity is larger, we have an **A-Base Test Board Adapter!** 

Catalog No. 1182 (single phase) accommodates forms 1A, 2A,

**Catalog No. 1183** (polyphase) accommodates forms 4A, 5A, 6A, 8A, 9A, 10A, 11A, 13A, 14A, 15A, 16A, 17A, 18A, 29A, 35A,

Can be used on ALL TESCO Meter Test Boards, RFL 5800s,