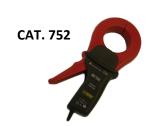

## **ACCESSORIES**

- CT Ratio/Burden Tester (Catalog No. 1047)
- AC Current Probe (Catalog No. 411) 600V/600A
- AC Current Probe (Catalog No. 752) 600V/1,000A
- AmpFlex Flexible Current Probe (Catalog No. 361) -600V/3,000A
- Amp Litewire Fiber Optic Coupled Ammeter (Catalog No. 801) - 1-2000A