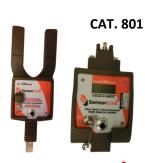

## **ACCESSORIES**

- CT Ratio/Burden Tester (Catalog No. 1047)
- AC Current Probe (Catalog No. 411) 600V/600A
- AC Current Probe (Catalog No. 752) 600V/1,000A
- AmpFlex Flexible Current Probe (Catalog No. 361) -600V/3,000A
- Amp Litewire Fiber Optic Coupled Ammeter (Catalog No. 801) - 1-2000A