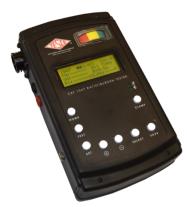

## **ACCESSORIES**

- CT Ratio/Burden Tester (Catalog No. 1047)
- AC Current Probe (Catalog No. 411) 600V/600A
- AC Current Probe (Catalog No. 752) 600V/1,000A
- AmpFlex Flexible Current Probe (Catalog No. 361) -600V/3,000A
- Amp Litewire Fiber Optic Coupled Ammeter (Catalog No. 801) - 1-2000A

**CAT. 1047** 