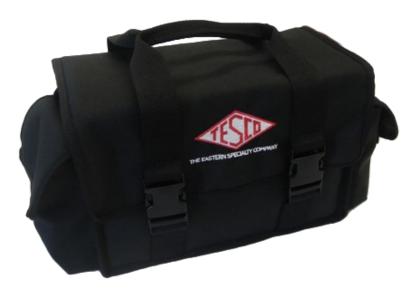

## CAT. 1048 FIELD BAG

THE EASTERN SPECIALTY COMPANY

## **USE**

The latest Field Bag is slightly smaller than the previous version. The bag features a large main compartment with a removable divider and two smaller side pockets. The Field Bag comes with a shoulder strap for ease of mobility.

## **FEATURES**

- 16" x 8.75" x 7.5" (Lx H x D)
- Large main compartment with removable divider
- Shoulder strap
- Durable material