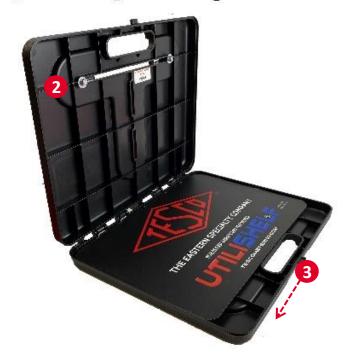

### Opening the shelf

- 1. Grab Handle.
- 2. Attach the magnetic part of the shelf on a metal surface or secure the shelf with the hooks.
- **3.** To open the shelf, slide one half of the handle to the left.

#### Removing the shelf

- Close the Unit.
- Grasp both lower corners.
- Pull towards you.