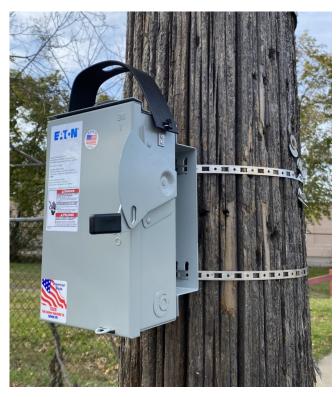

Cat. 702 Cat. 703

Cat. 702 with the Cat. 702-PB

#### **FUNCTIONALITY**

TESCO's new **Pole Mounting Brackets** make it easier to mount the **Cat. 702 SmartPole Meter Disconnect Box** and the **Cat. 703 Transformer-Rated SmartPole Meter Disconnect Box** to a streetlight pole.

Cat. 702-PB pairs with TESCO's Cat. 702 Cat. 703-PB pairs with TESCO's Cat. 703.

## **FEATURES**

- Powder Coated G-90 Galvanized Steel Bracket
- Stainless Steel Straps
- Optional drilling hole on bracket for extra security