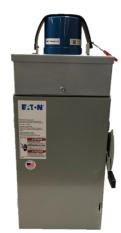

#### **METER DISCONNECT BOXES**

**Cat. 702 SmartPole Meter Disconnect Box:** For lower amperage SmartPole metering installations where a CT isn't required.

Cat. 703 Transformer-Rated SmartPole Meter
Disconnect Box: For larger, new 5G deployment
services that need to be metered (meter not included).

Cat. 702 Cat. 703

Cat. 702 with the Cat. 702-PB