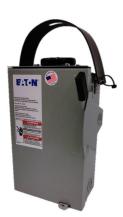

#### **METER DISCONNECT BOXES**

**Cat. 702 SmartPole Meter Disconnect Box:** For lower amperage SmartPole metering installations where a CT isn't required.

Cat. 703 Transformer-Rated SmartPole Meter
Disconnect Box: For larger, new 5G deployment
services that need to be metered (meter not included).

Cat. 702 Cat. 703

Cat. 702 with the Cat. 702-PB