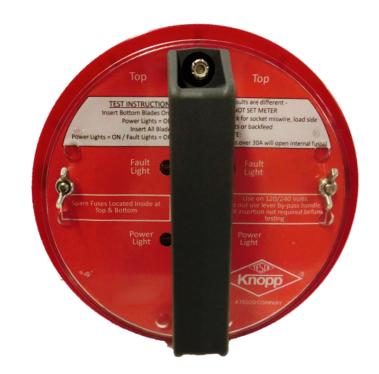

## SINGLE PHASE SOCKET K-280 TESTER

www.knoppinc.com

## FUNCTIONALITY

Knopp's K-280 Single Phase Socket Tester is designed to detect short circuits, backfeed and wiring errors in a 120/240 volt, 3-wire, single phase self-contained meter socket.

This unit is equipped with high intensity Power Lights and Fault Lights to show whether or not the meter is safe to set. It also comes with a heavy duty handle for quick and easy installation.

## **SPECIFICATIONS & FEATURES**

- 120/240 Volt
- Sturdy handle for easy removal
- 4 jaw design—2S Meter Form
- UV stabilized plastic
- UL 94-5 VA Flame Rating
- Fiberglass reinforced polycarbonate

Contact TESCO today for more information. Call 215-785-2338.