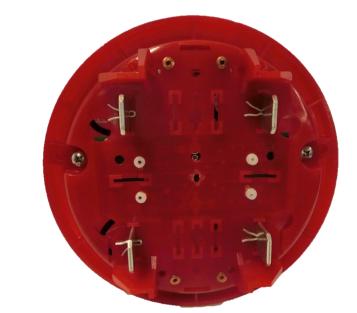

## FUNCTIONALITY

Knopp's K-280 Single Phase Socket Tester is designed to detect short circuits, backfeed and wiring errors in a 120/240 volt, 3-wire, single phase self-contained meter socket.

This unit is equipped with high intensity Power Lights and Fault Lights to show whether or not the meter is safe to set. It also comes with a heavy duty handle for quick and easy installation.

## **SPECIFICATIONS & FEATURES**

- 120/240 Volt
- Sturdy handle for easy removal
- 4 jaw design—2S Meter Form
- UV stabilized plastic
- UL 94-5 VA Flame Rating
- Fiberglass reinforced polycarbonate

Contact TESCO today for more information. Call 215-785-2338.