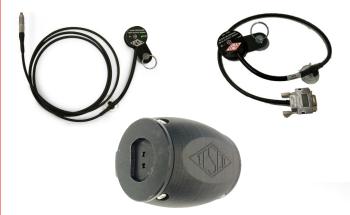

## **OTHER TOOLS**

TESCO offers these other products for all your meter communications needs:

- Cat. 1037-STND and 1037-DTS Optical Pick-Up for performing meter testing
- Cat. 1039 Safety Disconnect Device to operate the meter disconnect through the optical probe without any external software.