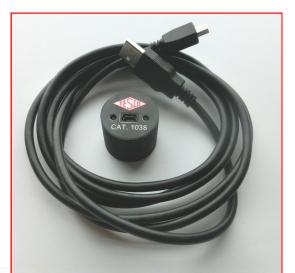

## ABOUT

TESCO's Optical Probe provides easy, two-way communication between a PC and meter.

**COST EFFICIENT:** TESCO's Optical Probe is an affordable way to program and read meters.

**DEPENDABLE:** TESCO has supplied the utility industry for more than 100 years.

**EASY TO USE:** To operate, simply attach it to a meter and plug the USB cable into your PC and communications with the meter vendor's software can begin. Red and green LEDs indicate communications to and from the meter.

## SPECIFICATIONS and FEATURES

- Smaller and lighter than any other probe
- Robust and durable
- Portable and convenient
- USB interface
- Two way communication to the meter
- Program and read meter settings