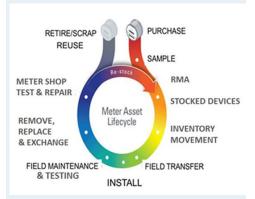

## **Asset Lifecycle**

cradle to grave (full life-cycle)

Designed for utility operation, Meter Manager provides cradleto-grave processing.

Modularized functions allow for customized implementations:

- Meter Shop Operations
- Site Verification
- Random/In-Service Testing
- Field Exchange
- Self-Service KIOSK (Consignments)

# What Is Meter Manager?

**TESCO Meter Manager** is an out-ofthe box, configurable, easy to use asset and inventory management platform.

Designed with utilities in mind, Meter Manager enables cradle-to-grave processing of legacy, AMR and AMI meters including network communications, CT/VT, volume correctors and sensors.