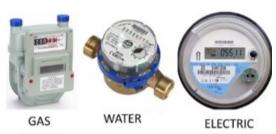

**TESCO Meter Manager** system is designed for the utility industry and allows a single "pane of glass" into assets under management.

- Electric, Gas and Water Meters
- AMI Communication devices
- Transformers
- Sensors and alarms