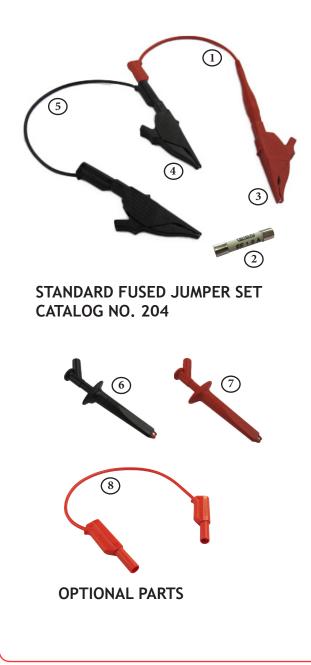

TESCO Fused Jumpers are primarily used to jump potential from phase-A to phase-B and to phase-C on the meter side of the safety test switch.

The Standard Fused Jumper Set (Catalog No. 204), which is rated for CAT III testing, consists of:

- 1. **Qty 1 Fused Test Lead**, 4mm, Fused, Red, 1000V, Cat IV, 8A max, 6.875" long (TESCO Part No. 8012-10707-22)
- **2. Qty 1 Fuse**, 1.6A, 6.3x32mm, 50KA AIC, 1000VAC, UL (TESCO Part No. 8012-10702)
- **3. Qty 1 Large Jaw Test Clips** (alligator style), 4mm, Red, 1000V, Cat III, 32A (TESCO Part No. 8012-10703-22)
- 4. Qty 2 Large Jaw Test Clips (alligator style), 4mm, Black, 1000V, Cat III, 32A (TESCO Part No. 8012-10703-21)
- **5. Qty 1 Test Lead**, 4mm, Stackable, Black, M/F both ends, 600V, Cat III, 15A max, 10" long (TESCO Part No. 8012-10704-025-21)

## **Optional Parts**

- 6. Retractable Test Clips with Steel Jaw, 4mm, Black, 1000V, Cat IV, 20A (TESCO Part No. 8012-10705-21)
- 7. Retractable Test Clips with Steel Jaw, 4mm, Red, 1000V, Cat IV, 20A (TESCO Part No. 8012-10705-22)
- 8. Qty 1 Test Lead, 4mm, Stackable, Red, M/F both ends, 600V, Cat III, 15A max, 10" long (TESCO Part No. 8012-10704-025-22)