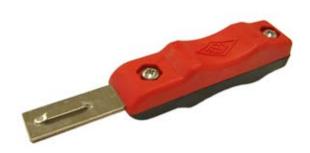

## Catalog No. 1077 TESCO Test Plug

TEST PLUG CATALOG NO. 1077 TESCO has newly redesigned our Test Plug for use with all test switch current test jacks, making testing quicker, safer and more accurate. Frequently used for in-service CT burden testing, and current injection when testing watt-hour meters, the Test Plug eliminates the possibility of opening current transformer secondaries. It's compact and polarized with convenient terminals for fastening leads. The Test Plug may also be used as an insulating plug.

## Features

- 20 Amp Rating (with appropriate leads).
- Contour Molded Housing (for ease of use with insulated gloves).
- Works with most test switches and jacks.