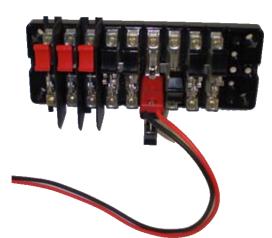

## Catalog No. 1077 TESCO Test Plug

TEST PLUG CATALOG NO. 1077 TESCO has newly redesigned our Test Plug for use with all test switch current test jacks, making testing quicker, safer and more accurate. Frequently used for in-service CT burden testing, and current injection when testing watt-hour meters, the Test Plug eliminates the possibility of opening current transformer secondaries. It's compact and polarized with convenient terminals for fastening leads. The Test Plug may also be used as an insulating plug.