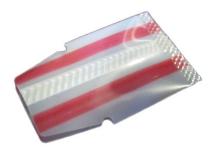

## Catalog No. 250 TESCO Meter Disconnect Sleeves

METER DISCONNECT SLEEVE CATALOG NO. 250 TESCO's Disconnect Sleeves provide a fast and safe solution to leave a watt-hour meter in place, but electrically disconnected from the socket. They act as insulating sheaths, temporarily disconnecting the blades of the meter from the receiving socket, when interruption of the electrical service is desired.

Our Meter Disconnect Sleeves are suitable for use on most meters, as they have sufficient width to accommodate blades of different sizes. They are also easily identifiable with two bright red stripes printed on the inside of the sleeve.