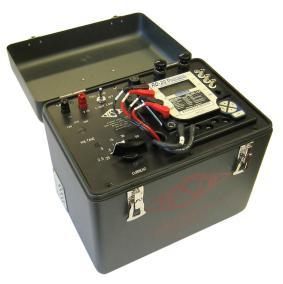

## Catalog No. GA-50 TESCO GA Series Field Test Kit (with Resistive Load)

GA SERIES FIELD TEST KIT WITH RESISTIVE LOAD CATALOG NO. GA-50

The GA Series Field Meter Test Kit with Resistive Load has been designed to reduce the weight of field test equipment to the lowest possible limit. The carrying case is fabricated from durable powder coated aluminum. The total weight of the meter test kit including leads, and digital standard is approximately 25 lbs.

A 120/240/277/480 voltage change switch is provided with an "OFF" position in order that the load can be de-energized without the necessity of breaking connections when it is desired to make adjustments to the meter under test. The various load values are changed by manipulation of a durable rotary switch. The switching steps are arranged so the full load value is adjacent to its corresponding light load value. In order to change from full to light load, change the switch settings on the load. No connections need to be changed.

## Specifications

- **Dimensions:** 13.5" x 9.25" x 13.5" (W x D x H)
- Weight: 25 lbs.
- Voltages: 120, 240, 277, 480 (custom voltages available)
- Current Range: Amperes
- Full Load: 5, 10, 15, 30, 50
- Light Load: 0.5, 1, 1.5, 3, 5
- Standard: Radian