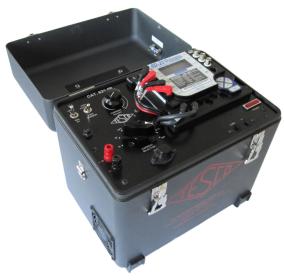

# **TESCO Field Test Kit**

FIELD TEST KIT CATALOG NO. 621

TESCO's Catalog No. 621, light-weight, 50 Amp Field Meter Test Kit with Power Factor, has been designed to reduce the weight of field test equipment to the lowest possible limit. The carrying case is fabricated from durable powder coated aluminum. The total weight of the meter test kit including leads, and digital reference standard is only 25 lbs. The Test Kit also incorporates ample storage space for the cable set.

A 120/240/277/480 voltage change switch is provided with an "OFF" position in order that the load can be de-energized without the necessity of breaking connections when it is desired to make adjustments to the meter under test. The various load values are changed by manipulation of a durable rotary switch. No connections need to be changed. The unit provides a 5, 15 and 50 amp current source at full load and a 0.5, 1.5 and 5 amp current source on the light load setting. Power factor can be easily switched between 50% and 100% via a simple, durable toggle switch.

### **Specifications**

- **Dimensions:** 13.5" x 9.25" x 13.5" (W x D x H)
- Weight: 25 lbs.
- Voltages: 120, 240, 277, 480 (custom voltages available)
- Current Range: Amperes
- Full Load: 5, 15, 50
- Light Load: .5, 1.5, 5
- Power Factor: 50%, 100%
- Standard: Radian