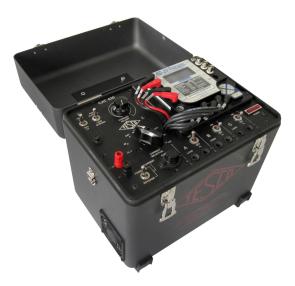

# **TESCO Closed-Link Field Test Kit**

CLOSED-LINK FIELD TEST KIT CATALOG NO. 630

TESCO's Catalog No. 630, light-weight, closed-link, 30 Amp Field Meter Test Kit with Power Factor, has been designed to reduce the weight of field test equipment to the lowest possible limit when testing electric meters without potential links or with the links closed. The unit is protected within its ergonomic carrying case by a durable powder coated aluminum shell. The total weight of the meter test kit including leads, and digital reference standard is only 30 lbs. The Test Kit carrying case also incorporates ample storage space for the cable set and other tools.

A 120/240/277/480 voltage change switch is provided with an "OFF" position in order that the load can be de-energized without the necessity of breaking connections when it is desired to make adjustments to the meter under test. The various load values are changed by manipulation of a durable rotary switch. No connections need to be changed. The unit provides a 5, 15 and 30 amp current source at full load and a 0.5, 1.5 and 5 amp current source on the light load setting. Power factor can be easily switched between 50% and 100% via a simple, durable toggle switch and each of the 3 phases can be de-energized without the need to disconnect the leads via independent switches.

### **Specifications**

- **Dimensions:** 13.5" x 9.25" x 13.5" (W x D x H)
- Weight: 30 lbs.
- Voltages: 120, 240, 277, 480 (custom voltages available)
- Current Range: Amperes
- Full Load: 5, 15, 30
- **Light Load:** 0.5, 1.5, 5
- Power Factor: 50%, 100%
- Standard: Radian