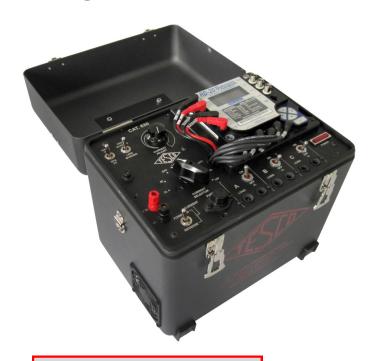

# CLOSED-LINK FIELD TEST KIT

**CAT. 630** 

# **FUNCTIONALITY**

The unit is protected within its ergonomic carrying case by a durable powder coated aluminum shell. The total weight of the meter test kit including leads, and digital reference standard is only 30 lbs. The Test Kit carrying case also incorporates ample storage space for the cable set and other tools.

A 120/240/277/480 voltage change switch is provided with an "OFF" position in order that the load can be de-energized without the necessity of breaking connections when it is desired to make adjustments to the meter under test. The various load values are changed by manipulation of a durable rotary switch. No connections need to be changed. The unit provides a 5, 15 and 30 amp current source at full load and a 0.5, 1.5 and 5 amp current source on the light load setting. Power factor can be easily switched between 50% and 100% via a simple, durable toggle switch and each of the 3 phases can be de-energized without the need to disconnect the leads via independent switches.

## **SPECIFICATIONS**

- **Dimensions:** 13.5" x 9.25" x 13.5" (W x D x H)
- Weight: 30 lbs.
- Voltages: 120, 240, 277, 480 (custom voltages)
  - available)
- Current Range: Amperes
- Full Load: 5, 15, 30
- Light Load: .5, 1.5, 5
- **Power Factor:** 50%, 100%
- Standard: Radian