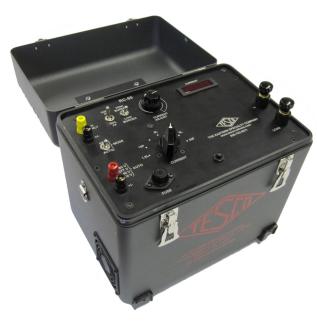

## Catalog No. 480 TESCO RC-50 Artificial Phantom Load (with Power Factor)

RC-50 ARTIFICIAL PHANTOM LOAD CATALOG NO. 480 The RC-50 Artificial Phantom Load with Power Factor has been designed to meet the most exacting requirements. It operates from a single phase source and will deliver current at either unity or 50% power factor at all full load ranges.

## Features

- Artificial Load
- Light Weight
- 50 Amps
- 50% Power Factor

## **Specifications**

- **Dimensions:** 12" x 9" x 11" (W x D x H)
- Weight: 24.5 lbs.
- **Voltages:** 69/120/240/277/480 with protective fuse (69V is optional); Custom voltages available
- Current Range: Amperes (ammeter included)
- Full Load: 5, 15 and 50A
- Light Load: 0.5, 1.5 and 5A
- Rating: Continuous with forced air cooling.